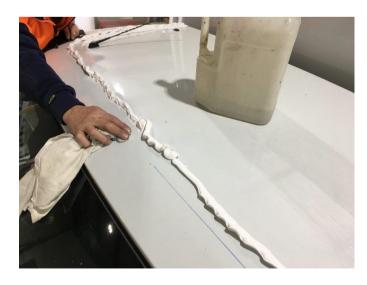

Cab extenders.

2. Mark the outline of the kit onto the cab.

3. Lightly abrade the cab surface using 240 grit sandpaper 10mm inside the outline of the kit. Apply a heavy line of Urethane glue to the cab roof in the areas shown, then clean the texta lines off.

4. Repeat the process for the extenders. Hold the extenders in position using tape.

5. Speed file the rear edge of the extenders to ensure it is smooth.

6. Clean down kit and cabin.