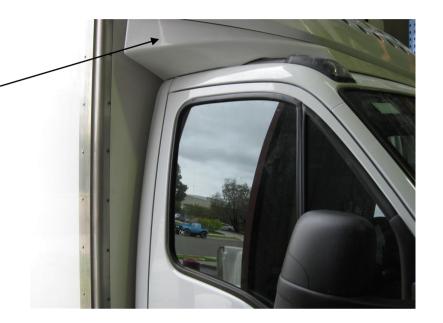

## Fitting instructions for Iveco Daily Aerokit Part number: 04102 & 04102-15

Roof deflector.

1. Place the roof device on cab roof and hold the cab extenders in position. This will give you the working area of the cab to be prepared.

Cab extenders.

2. Mark the outline of the kit onto the cab.

3. Lightly abrade the cab surface using 240 grit sandpaper 10mm inside the outline of the kit. Apply a heavy line of Urethane glue to the cab roof in the areas shown, then clean the texta lines off.