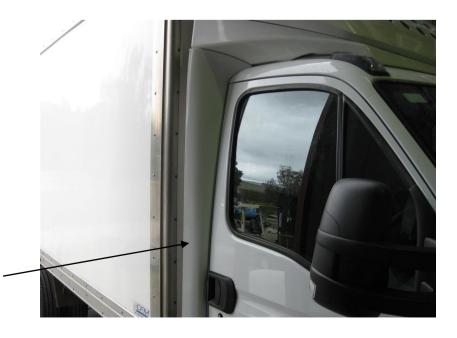

Cab extenders.

2. Mark the outline of the kit onto the cab.

3. Lightly abrade the cab surface using 240 grit sandpaper 10mm inside the outline of the kit. Apply a heavy line of Urethane glue to the cab roof in the areas shown, then clean the texta lines off.

4. Repeat the process for the extenders. Hold the extenders in position using tape.

5. Speed file the rear edge of the extenders to ensure it is smooth.

6. Clean down kit and cabin.