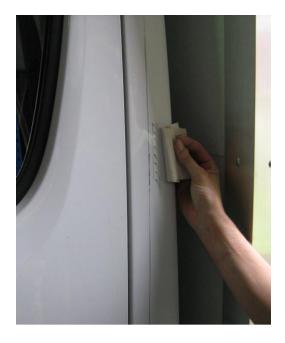

4. Repeat the process for the extenders. Hold the extenders in position using tape.

5. Speed file the rear edge of the extenders to ensure it is smooth.

6. Clean down kit and cabin.