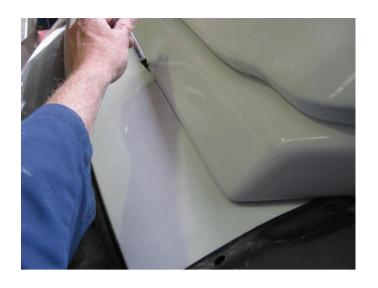

Cab extenders.

2. Mark the outline of the kit onto the cab.

3. Lightly abrade the cab surface using 240 grit sandpaper 10mm inside the outline of the kit. Apply a heavy line of Urethane glue to the cab roof in the areas shown, then clean the texta lines off.

4. Repeat the process for the extenders. Hold the extenders in position using tape.

5. Speed file the rear edge of the extenders to ensure it is smooth.

6. Clean down kit and cabin.