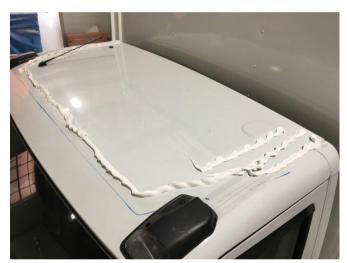

Cab extenders.

2. Mark the outline of the kit onto the cab.

3. Lightly abrade the cab surface using 240 grit sandpaper 10mm inside the outline of the kit. Apply a heavy line of Urethane glue to the cab roof in the areas shown, then clean the texta lines off.