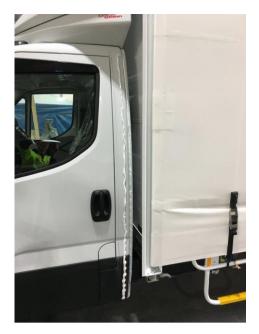

4. Repeat the process for the extenders. Hold the extenders in position using tape.

5. Speed file the rear edge of the extenders to ensure it is smooth.

6. Clean down kit and cabin.