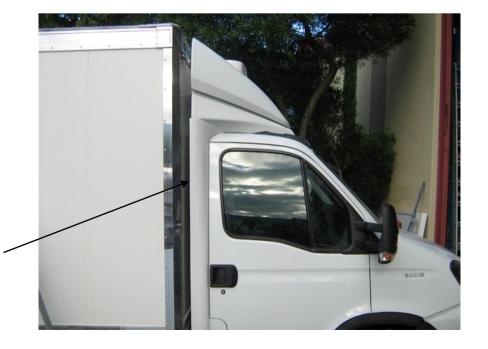

## Fitting instructions for Iveco Daily Aerokit Part number: 04102 & 04102-15

Roof deflector.

1. Place the roof device on cab roof and hold the cab extenders in position. This will give you the working area of the cab to be prepared.

Cab extenders.

2. Mark the outline of the kit onto the cab.

3. Lightly abrade the cab surface using 240 grit sandpaper 10mm inside the outline of the kit. Apply a heavy line of Urethane glue to the cab roof in the areas shown, then clean the texta lines off.