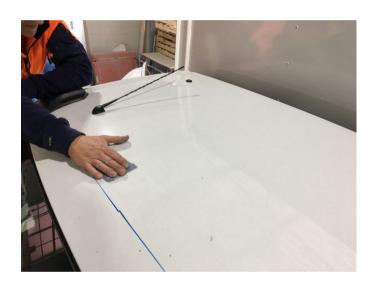

Cab extenders.

2. Mark the outline of the kit onto the cab.

3. Lightly abrade the cab surface using 240 grit sandpaper 10mm inside the outline of the kit. Apply a heavy line of Urethane glue to the cab roof in the areas shown, then clean the texta lines off.