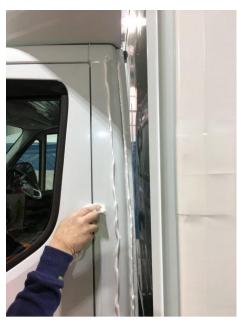

Cab extenders.

2. Mark the outline of the kit onto the cab.

3. Lightly abrade the cab surface using 240 grit sandpaper 10mm inside the outline of the kit. Apply a heavy line of Urethane glue to the cab roof in the areas shown, then clean the texta lines off.

4. Repeat the process for the extenders. Hold the extenders in position using tape.

5. Speed file the rear edge of the extenders to ensure it is smooth.

6. Clean down kit and cabin.