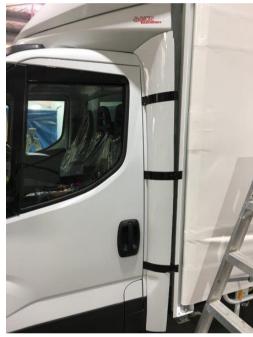

4. Repeat the process for the extenders. Hold the extenders in position using tape.

5. Speed file the rear edge of the extenders to ensure it is smooth.

6. Clean down kit and cabin.