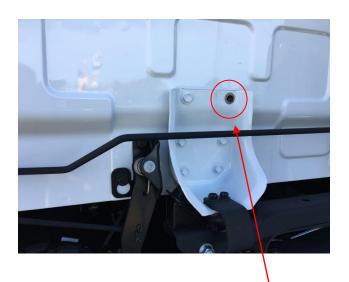

# 04121CR/2/3 Lower Extenders & 04121C/5/6 Upper Extenders.

 Hold the near side extender in position and clamp it to the vertical rib on the rear of the cab.

2. Mark the nutsert hole on the rear of the cab.

3. Remove the extender. Drill and fasten the 3 nutserts down the rear of the cab.

4. `Replace the extender and bolt it to the cab using the 8mm set screws into the nutserts.

Clamp the extender to the vertical lip using the clamp sets provided.