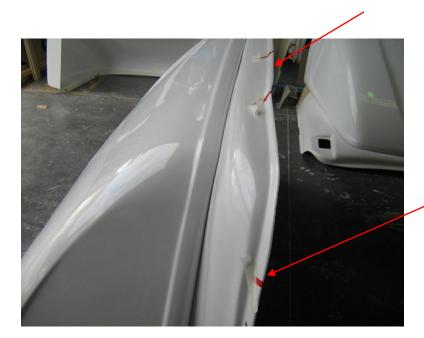

# 04121CR/2/3 Lower Extenders & 04121C/5/6 Upper Extenders.

 Hold the near side extender in position and clamp it to the vertical rib on the rear of the cab.

2. Mark the nutsert hole on the rear of the cab.

3. Remove the extender. Drill and fasten the 3 nutserts down the rear of the cab.

4. `Replace the extender and bolt it to the cab using the 8mm set screws into the nutserts.

Clamp the extender to the vertical lip using the clamp sets provided.

5. Remove the air intake and repeat the procedure for the RHS lower extender.

6. Ensure the upper clamp set is as close to the gutter as possible.

10. For the LHS lower extender brace, remove 10mm bolt and fasten lower extender braces to the cab and extender with the bolts, washers and spacers provided.

11. Repeat for the RHS lower extender brace.

12. The extender upper braces are clamped to the rear gutter.

13. Clamp the upper extenders in position, then drill and bolt them to the rear of the roof device and top of the lower extenders.