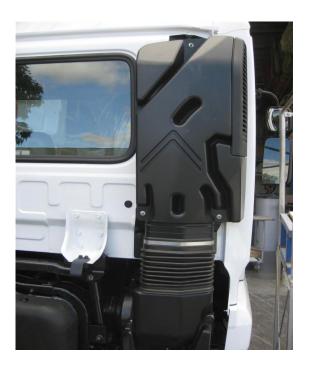

# 04121CR/2/3 Lower Extenders & 04121C/5/6 Upper Extenders.

 Hold the near side extender in position and clamp it to the vertical rib on the rear of the cab.

2. Mark the nutsert hole on the rear of the cab.

3. Remove the extender. Drill and fasten the 3 nutserts down the rear of the cab.

4. `Replace the extender and bolt it to the cab using the 8mm set screws into the nutserts.

Clamp the extender to the vertical lip using the clamp sets provided.

5. Remove the air intake and repeat the procedure for the RHS lower extender.

6. Ensure the upper clamp set is as close to the gutter as possible.

10. For the LHS lower extender brace, remove 10mm bolt and fasten lower extender braces to the cab and extender with the bolts, washers and spacers provided.

11. Repeat for the RHS lower extender brace.

12. The extender upper braces are clamped to the rear gutter.

13. Clamp the upper extenders in position, then drill and bolt them to the rear of the roof device and top of the lower extenders.