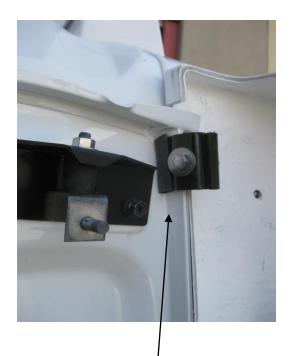

# 04121CR/2/3 Lower Extenders & 04121C/5/6 Upper Extenders.

 Hold the near side extender in position and clamp it to the vertical rib on the rear of the cab.

2. Mark the nutsert hole on the rear of the cab.

3. Remove the extender. Drill and fasten the 3 nutserts down the rear of the cab.

4. `Replace the extender and bolt it to the cab using the 8mm set screws into the nutserts.

Clamp the extender to the vertical lip using the clamp sets provided.