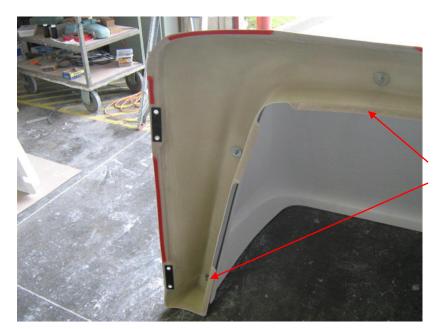

# 04121CR/2/3 Lower Extenders & 04121C/5/6 Upper Extenders.

 Hold the near side extender in position and clamp it to the vertical rib on the rear of the cab.

2. Mark the nutsert hole on the rear of the cab.

3. Remove the extender. Drill and fasten the 3 nutserts down the rear of the cab.

4. `Replace the extender and bolt it to the cab using the 8mm set screws into the nutserts.

Clamp the extender to the vertical lip using the clamp sets provided.

5. Remove the air intake and repeat the procedure for the RHS lower extender.

6. Ensure the upper clamp set is as close to the gutter as possible.

10. For the LHS lower extender brace, remove 10mm bolt and fasten lower extender braces to the cab and extender with the bolts, washers and spacers provided.

11. Repeat for the RHS lower extender brace.

12. The extender upper braces are clamped to the rear gutter.

13. Clamp the upper extenders in position, then drill and bolt them to the rear of the roof device and top of the lower extenders.