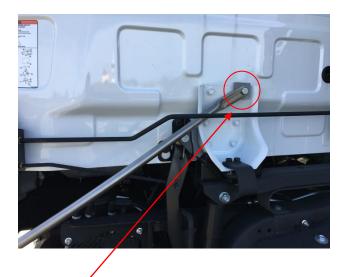

# 04121CR/2/3 Lower Extenders & 04121C/5/6 Upper Extenders.

 Hold the near side extender in position and clamp it to the vertical rib on the rear of the cab.

2. Mark the nutsert hole on the rear of the cab.

3. Remove the extender. Drill and fasten the 3 nutserts down the rear of the cab.

4. `Replace the extender and bolt it to the cab using the 8mm set screws into the nutserts.

Clamp the extender to the vertical lip using the clamp sets provided.