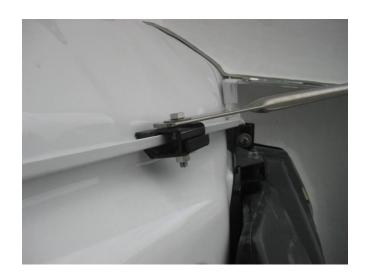

# 04121CR/2/3 Lower Extenders & 04121C/5/6 Upper Extenders.

 Hold the near side extender in position and clamp it to the vertical rib on the rear of the cab.

2. Mark the nutsert hole on the rear of the cab.

3. Remove the extender. Drill and fasten the 3 nutserts down the rear of the cab.

4. `Replace the extender and bolt it to the cab using the 8mm set screws into the nutserts.

Clamp the extender to the vertical lip using the clamp sets provided.

5. Remove the air intake and repeat the procedure for the RHS lower extender.

6. Ensure the upper clamp set is as close to the gutter as possible.

10. For the LHS lower extender brace, remove 10mm bolt and fasten lower extender braces to the cab and extender with the bolts, washers and spacers provided.