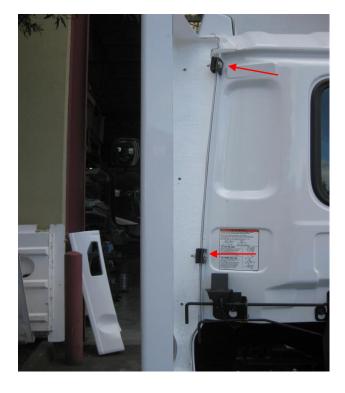

5. Remove the air intake and repeat the procedure for the RHS lower extender.

6. Ensure the upper clamp set is as close to the gutter as possible.

10. For the LHS lower extender brace, remove 10mm bolt and fasten lower extender braces to the cab and extender with the bolts, washers and spacers provided.

11. Repeat for the RHS lower extender brace.

12. The extender upper braces are clamped to the rear gutter.

13. Clamp the upper extenders in position, then drill and bolt them to the rear of the roof device and top of the lower extenders.