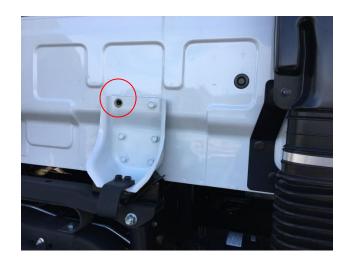

# 04121CR/2/3 Lower Extenders & 04121C/5/6 Upper Extenders.

 Hold the near side extender in position and clamp it to the vertical rib on the rear of the cab.

2. Mark the nutsert hole on the rear of the cab.

3. Remove the extender. Drill and fasten the 3 nutserts down the rear of the cab.

4. `Replace the extender and bolt it to the cab using the 8mm set screws into the nutserts.

Clamp the extender to the vertical lip using the clamp sets provided.