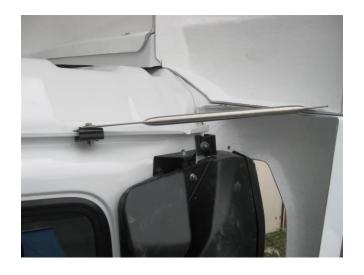

# 04121CR/2/3 Lower Extenders & 04121C/5/6 Upper Extenders.

 Hold the near side extender in position and clamp it to the vertical rib on the rear of the cab.

2. Mark the nutsert hole on the rear of the cab.

3. Remove the extender. Drill and fasten the 3 nutserts down the rear of the cab.

4. `Replace the extender and bolt it to the cab using the 8mm set screws into the nutserts.

Clamp the extender to the vertical lip using the clamp sets provided.

5. Remove the air intake and repeat the procedure for the RHS lower extender.

6. Ensure the upper clamp set is as close to the gutter as possible.

10. For the LHS lower extender brace, remove 10mm bolt and fasten lower extender braces to the cab and extender with the bolts, washers and spacers provided.