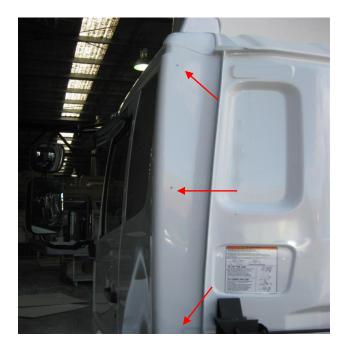

11. Repeat for the RHS lower extender brace.

12. The extender upper braces are clamped to the rear gutter.

13. Clamp the upper extenders in position, then drill and bolt them to the rear of the roof device and top of the lower extenders.