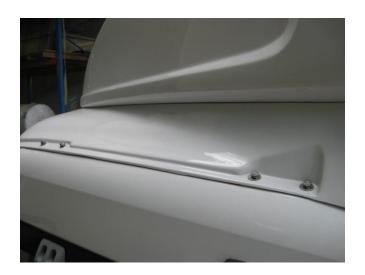

# **FITTING INSTRUCTIONS FOR UD PK CONDOR & CRONER KIT** PART NO. 04122C & 04122CR



here.

- 1. Remove 8 bolts in cab roof.
- 2. Clean cab roof in areas where the double sided tape will contact using Tite-R-Bond.



3. Peel protective film off the edges of the double sided tape to allow for easy removal once Fuelscoop Plus is sitting on the cab.



Peel protection film off completely on the inside of the scoop.

4. Peel red protective film edges back only on the outside of the scoop. Tape the ends of the protection film to the scoop for easy access.





5. Place Fuelscoop Plus on cab roof in position. Sit Fuelscoop Plus on packers so the double sided tape does not touch the roof.



6. Loosely screw 8 x 40mm bolts in position. You may need to enlarge some holes so the bolts fit.



7. Remove protective film from the double sided tape and allow the Fuelscoop Plus to fall to the roof.

Press down firmly around the flanges to ensure the double sided tape has good contact with the cab roof.

Tighten bolts.



# **Fitting Kit**

| 1.             |                             |      |
|----------------|-----------------------------|------|
| ☐ K405/40      | 8mm x 40mm Hex Hd Set Screw | 8    |
| ☐ K101/10      | 5/16" x 1' Flat Washer      | 8    |
| ☐ K101/05      | 5/16" Spring Washer         | 8    |
| 2. TITE-A-BOND |                             | 50ml |

# 04121CR/2/3 Lower Extenders & 04121C/5/6 Upper Extenders.



 Hold the near side extender in position and clamp it to the vertical rib on the rear of the cab.



2. Mark the nutsert hole on the rear of the cab.