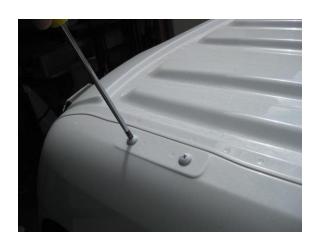

# **FITTING INSTRUCTIONS FOR UD PK CONDOR & CRONER KIT** PART NO. 04122C & 04122CR

here.

- 1. Remove 8 bolts in cab roof.
- 2. Clean cab roof in areas where the double sided tape will contact using Tite-R-Bond.

3. Peel protective film off the edges of the double sided tape to allow for easy removal once Fuelscoop Plus is sitting on the cab.

Peel protection film off completely on the inside of the scoop.

4. Peel red protective film edges back only on the outside of the scoop. Tape the ends of the protection film to the scoop for easy access.

5. Place Fuelscoop Plus on cab roof in position. Sit Fuelscoop Plus on packers so the double sided tape does not touch the roof.

6. Loosely screw 8 x 40mm bolts in position. You may need to enlarge some holes so the bolts fit.

7. Remove protective film from the double sided tape and allow the Fuelscoop Plus to fall to the roof.

Press down firmly around the flanges to ensure the double sided tape has good contact with the cab roof.

Tighten bolts.