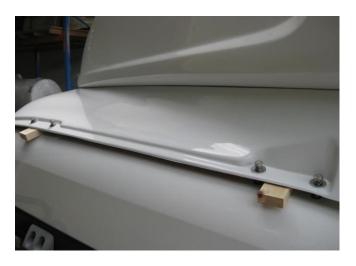

5. Place Fuelscoop Plus on cab roof in position. Sit Fuelscoop Plus on packers so the double sided tape does not touch the roof.

6. Loosely screw 8 x 40mm bolts in position. You may need to enlarge some holes so the bolts fit.

7. Remove protective film from the double sided tape and allow the Fuelscoop Plus to fall to the roof.

Press down firmly around the flanges to ensure the double sided tape has good contact with the cab roof.

Tighten bolts.