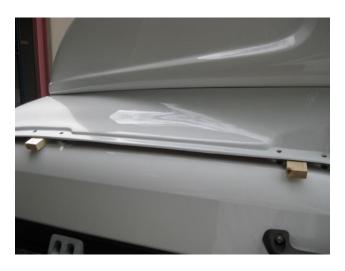

5. Place Fuelscoop Plus on cab roof in position. Sit Fuelscoop Plus on packers so the double sided tape does not touch the roof.

6. Loosely screw 8 x 40mm bolts in position. You may need to enlarge some holes so the bolts fit.

7. Remove protective film from the double sided tape and allow the Fuelscoop Plus to fall to the roof.

Press down firmly around the flanges to ensure the double sided tape has good contact with the cab roof.

Tighten bolts.