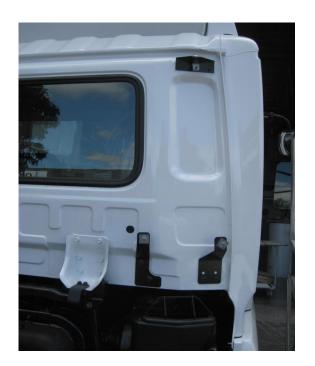

# 04121CR/2/3 Lower Extenders & 04121C/5/6 Upper Extenders.

 Hold the near side extender in position and clamp it to the vertical rib on the rear of the cab.

2. Mark the nutsert hole on the rear of the cab.

3. Remove the extender. Drill and fasten the 3 nutserts down the rear of the cab.

4. `Replace the extender and bolt it to the cab using the 8mm set screws into the nutserts.

Clamp the extender to the vertical lip using the clamp sets provided.

5. Remove the air intake and repeat the procedure for the RHS lower extender.

6. Ensure the upper clamp set is as close to the gutter as possible.

10. For the LHS lower extender brace, remove 10mm bolt and fasten lower extender braces to the cab and extender with the bolts, washers and spacers provided.

11. Repeat for the RHS lower extender brace.

12. The extender upper braces are clamped to the rear gutter.

13. Clamp the upper extenders in position, then drill and bolt them to the rear of the roof device and top of the lower extenders.