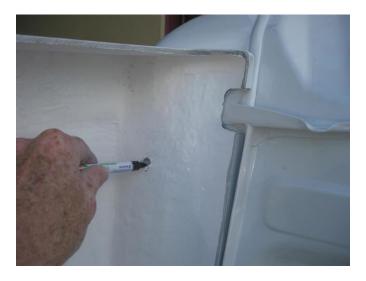

# 04121CR/2/3 Lower Extenders & 04121C/5/6 Upper Extenders.

 Hold the near side extender in position and clamp it to the vertical rib on the rear of the cab.

2. Mark the nutsert hole on the rear of the cab.

3. Remove the extender. Drill and fasten the 3 nutserts down the rear of the cab.

4. `Replace the extender and bolt it to the cab using the 8mm set screws into the nutserts.

Clamp the extender to the vertical lip using the clamp sets provided.