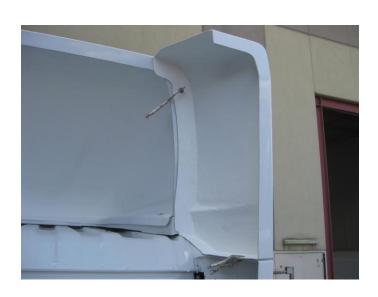

11. Repeat for the RHS lower extender brace.

12. The extender upper braces are clamped to the rear gutter.

13. Clamp the upper extenders in position, then drill and bolt them to the rear of the roof device and top of the lower extenders.