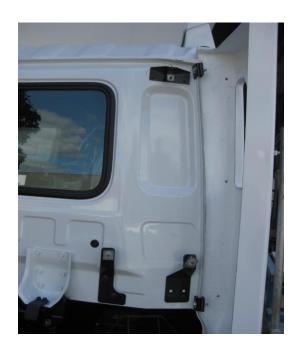

# 04121CR/2/3 Lower Extenders & 04121C/5/6 Upper Extenders.

 Hold the near side extender in position and clamp it to the vertical rib on the rear of the cab.

2. Mark the nutsert hole on the rear of the cab.

3. Remove the extender. Drill and fasten the 3 nutserts down the rear of the cab.

4. `Replace the extender and bolt it to the cab using the 8mm set screws into the nutserts.

Clamp the extender to the vertical lip using the clamp sets provided.

5. Remove the air intake and repeat the procedure for the RHS lower extender.

6. Ensure the upper clamp set is as close to the gutter as possible.

10. For the LHS lower extender brace, remove 10mm bolt and fasten lower extender braces to the cab and extender with the bolts, washers and spacers provided.

11. Repeat for the RHS lower extender brace.

12. The extender upper braces are clamped to the rear gutter.

13. Clamp the upper extenders in position, then drill and bolt them to the rear of the roof device and top of the lower extenders.