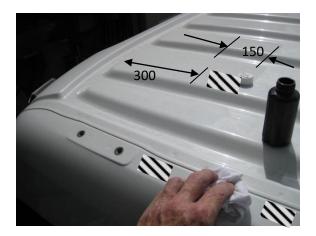

4. Tape the ends of the protection film to the scoop for easy access.

 Place Fuelscoop Plus on cab roof in position. Sit Fuelscoop Plus on packers so the double sided tape does not touch the roof.

 Loosely screw 8 x 40mm bolts in position. You may need to enlarge some holes so the bolts fit.

Remove protective film from the double sided tape and allow the Fuelscoop Plus to fall to the roof.
Press down firmly around the flanges

to ensure the double sided tape has good contact with the cab roof.