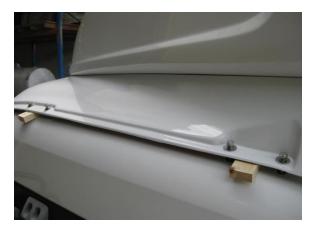

4. Tape the ends of the protection film to the scoop for easy access.

 Place Fuelscoop Plus on cab roof in position. Sit Fuelscoop Plus on packers so the double sided tape does not touch the roof.

 Loosely screw 8 x 40mm bolts in position. You may need to enlarge some holes so the bolts fit.

Remove protective film from the double sided tape and allow the Fuelscoop Plus to fall to the roof.
Press down firmly around the flanges

to ensure the double sided tape has good contact with the cab roof.

Tighten bolts.

8. Clean Fuelscoop and cab.