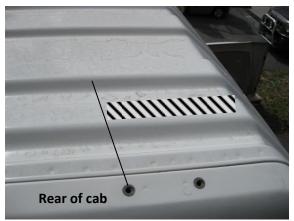

4. Tape the ends of the protection film to the scoop for easy access.

 Place Fuelscoop Plus on cab roof in position. Sit Fuelscoop Plus on packers so the double sided tape does not touch the roof.

 Loosely screw 8 x 40mm bolts in position. You may need to enlarge some holes so the bolts fit.

Remove protective film from the double sided tape and allow the Fuelscoop Plus to fall to the roof.
Press down firmly around the flanges

to ensure the double sided tape has good contact with the cab roof.