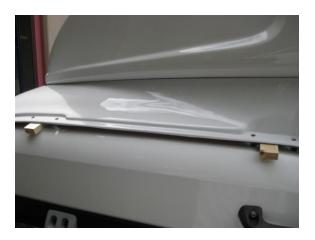

4. Tape the ends of the protection film to the scoop for easy access.

 Place Fuelscoop Plus on cab roof in position. Sit Fuelscoop Plus on packers so the double sided tape does not touch the roof.

 Loosely screw 8 x 40mm bolts in position. You may need to enlarge some holes so the bolts fit.

Remove protective film from the double sided tape and allow the Fuelscoop Plus to fall to the roof.
Press down firmly around the flanges

to ensure the double sided tape has good contact with the cab roof.

Tighten bolts.

8. Clean Fuelscoop and cab.