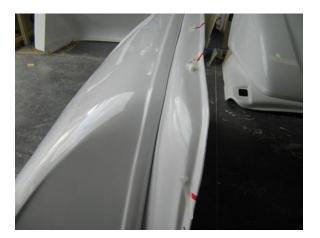

Remove protective film from the double sided tape and allow the Fuelscoop Plus to fall to the roof.
Press down firmly around the flanges

to ensure the double sided tape has good contact with the cab roof.

Tighten bolts.

8. Clean Fuelscoop and cab.