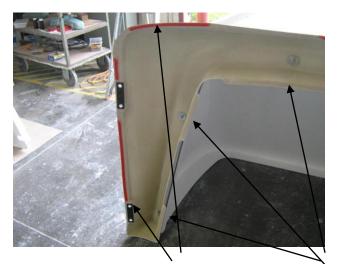

## Fitting Instructions Fuelscoop Part No: 01015-Quon, 01016-Quon & 01018UD-Quon Fridgescoop 01026UD-Quon

1. Remove 8 bolts in cab roof.

2. Clean cab roof in areas where the double sided tape will contact.

 Peel protective film off the edges of the double sided tape to allow for easy removal once Fuelscoop Plus is sitting on the cab.

Peel edges back only on the outside of the scoop.

Peel protection film off completely on the inside of the scoop.

4. Tape the ends of the protection film to the scoop for easy access.

 Place Fuelscoop Plus on cab roof in position. Sit Fuelscoop Plus on packers so the double sided tape does not touch the roof.

 Loosely screw 8 x 40mm bolts in position. You may need to enlarge some holes so the bolts fit.

Remove protective film from the double sided tape and allow the Fuelscoop Plus to fall to the roof.
Press down firmly around the flanges

to ensure the double sided tape has good contact with the cab roof.

Tighten bolts.

8. Clean Fuelscoop and cab.