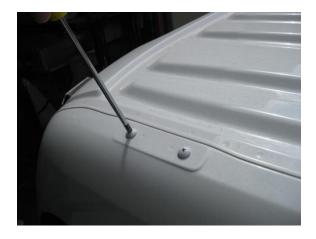

## Fitting Instructions Fuelscoop Part No: 01015-Quon, 01016-Quon & 01018UD-Quon Fridgescoop 01026UD-Quon

1. Remove 8 bolts in cab roof.

2. Clean cab roof in areas where the double sided tape will contact.

 Peel protective film off the edges of the double sided tape to allow for easy removal once Fuelscoop Plus is sitting on the cab.

Peel edges back only on the outside of the scoop.

Peel protection film off completely on the inside of the scoop.

4. Tape the ends of the protection film to the scoop for easy access.

 Place Fuelscoop Plus on cab roof in position. Sit Fuelscoop Plus on packers so the double sided tape does not touch the roof.

 Loosely screw 8 x 40mm bolts in position. You may need to enlarge some holes so the bolts fit.

Remove protective film from the double sided tape and allow the Fuelscoop Plus to fall to the roof.
Press down firmly around the flanges

to ensure the double sided tape has good contact with the cab roof.

Tighten bolts.

8. Clean Fuelscoop and cab.