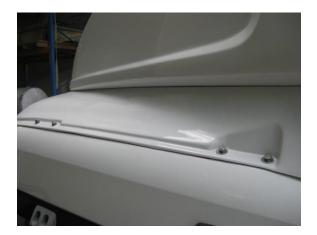

## Fitting Instructions Fuelscoop Part No: 01015-Quon, 01016-Quon & 01018UD-Quon Fridgescoop 01026UD-Quon

1. Remove 8 bolts in cab roof.

2. Clean cab roof in areas where the double sided tape will contact.

 Peel protective film off the edges of the double sided tape to allow for easy removal once Fuelscoop Plus is sitting on the cab.

Peel edges back only on the outside of the scoop.

Peel protection film off completely on the inside of the scoop.

4. Tape the ends of the protection film to the scoop for easy access.

 Place Fuelscoop Plus on cab roof in position. Sit Fuelscoop Plus on packers so the double sided tape does not touch the roof.

 Loosely screw 8 x 40mm bolts in position. You may need to enlarge some holes so the bolts fit.

Remove protective film from the double sided tape and allow the Fuelscoop Plus to fall to the roof.
Press down firmly around the flanges

to ensure the double sided tape has good contact with the cab roof.

Tighten bolts.

8. Clean Fuelscoop and cab.