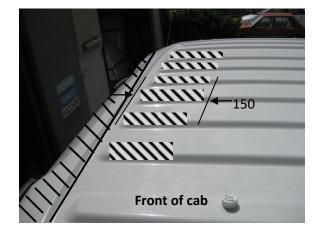

4. Tape the ends of the protection film to the scoop for easy access.

 Place Fuelscoop Plus on cab roof in position. Sit Fuelscoop Plus on packers so the double sided tape does not touch the roof.

 Loosely screw 8 x 40mm bolts in position. You may need to enlarge some holes so the bolts fit.

Remove protective film from the double sided tape and allow the Fuelscoop Plus to fall to the roof.
Press down firmly around the flanges

to ensure the double sided tape has good contact with the cab roof.