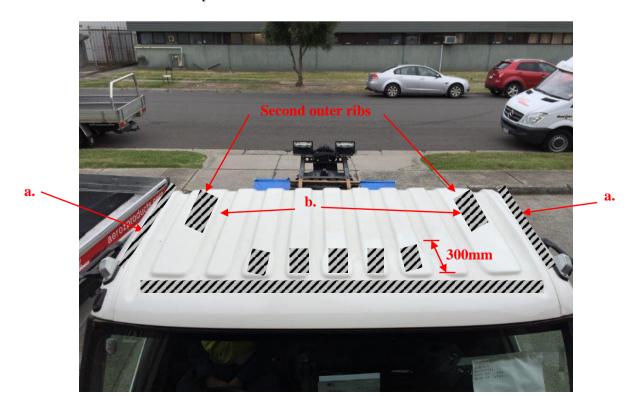

### 3. Areas to clean:

3.1. Front: - Clean front section between clearance lights.

- Tops of inner 5 ribs.

# 3.2. Sides:

- a. Area between rear tapped holes and front clearance lights.
- b. Top of second outer ribs as per photo 3.

4. Place sealant in and around the 8 tapped holes in the cab roof.

5. Peel protection film off the double sided tape on the 3 inner strips.