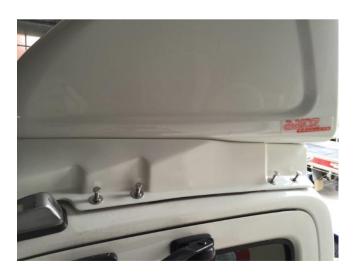

### 3. Areas to clean:

3.1. Front: - Clean front section between clearance lights.

- Tops of inner 5 ribs.

# 3.2. Sides:

- a. Area between rear tapped holes and front clearance lights.
- b. Top of second outer ribs as per photo 3.

4. Place sealant in and around the 8 tapped holes in the cab roof.

5. Peel protection film off the double sided tape on the 3 inner strips.