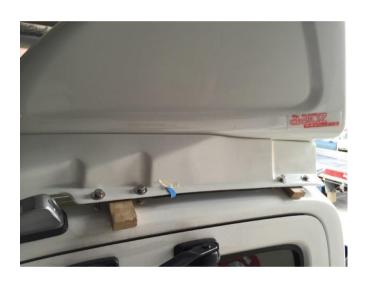

8. Gently screw in the M8 x 40mm set screws supplied.

9. When all bolts are in loosely, peel the protection film from the tape and remove the spacers. Gently lower the Fuelscoop onto the cab roof.

- 10. Apply some pressure around the flanges of the Fuelscoop to ensure good contact between the double sided tape and cab roof.
- 11. Tighten all the roof bolts.

12. Clean Fuelscoop and cabin roof.