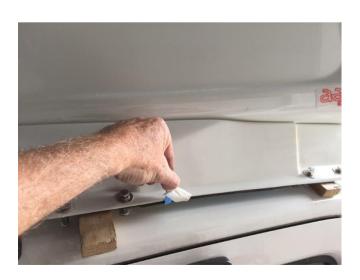

Clean these areas using Tite-R-Bond 2287A (supplied) using a clean lint-free rag. Ensure the bonding area is completely free of dust.

### 3. Areas to clean:

3.1. Front: - Clean front section between clearance lights.

- Tops of inner 5 ribs.

# 3.2. Sides:

- a. Area between rear tapped holes and front clearance lights.
- b. Top of second outer ribs as per photo 3.

4. Place sealant in and around the 8 tapped holes in the cab roof.

5. Peel protection film off the double sided tape on the 3 inner strips.