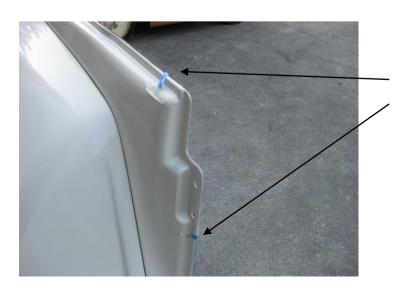

# 3.2. Sides:

- a. Area between rear tapped holes and front clearance lights.
- b. Top of second outer ribs as per photo 3.

4. Place sealant in and around the 8 tapped holes in the cab roof.

5. Peel protection film off the double sided tape on the 3 inner strips.