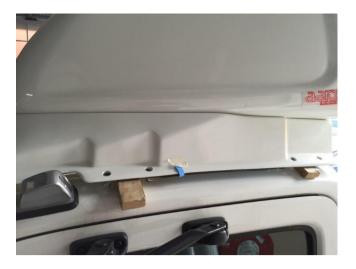

6. Slightly peel the edges of remaining double sided tape strips so they stick outside the part.

7. Place some spacer blocks on the cab roof between each tapped hole. Place the Fuelscoop in position on the cab roof ensuring the kit does not contact the roof.

8. Gently screw in the M8 x 40mm set screws supplied.

9. When all bolts are in loosely, peel the protection film from the tape and remove the spacers. Gently lower the Fuelscoop onto the cab roof.

- 10. Apply some pressure around the flanges of the Fuelscoop to ensure good contact between the double sided tape and cab roof.
- 11. Tighten all the roof bolts.