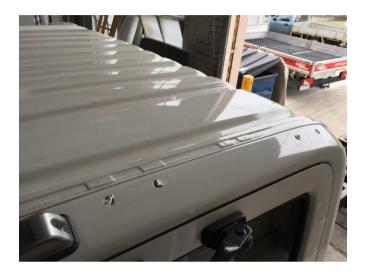

# 3.2. Sides:

- a. Area between rear tapped holes and front clearance lights.
- b. Top of second outer ribs as per photo 3.

4. Place sealant in and around the 8 tapped holes in the cab roof.

5. Peel protection film off the double sided tape on the 3 inner strips.