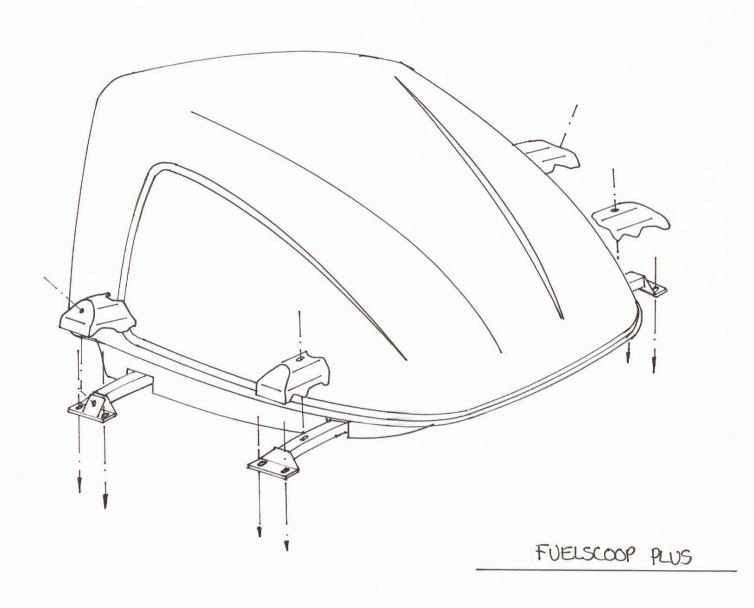

## FITTING INSTRUCTIONS FOR 01011/HINO FUELSCOOP PLUS

### (To suit Hino Dutro 5000 - 8500 range)

| 1. REMOVE THE 8 ROOF MOUNTING COVER SCREWS FROM CAB ROOF |
|----------------------------------------------------------|
|----------------------------------------------------------|

- 2. LIFT FUELSCOOP PLUS ONTO ROOF
- 3. APPLY SEALANT AROUND EACH MOUNTING HOLE IN ROOF
- 4. MOUNT FUELSCOOP PLUS TO CAB ROOF USING;

| • | PVC SPACER                  | 4 |
|---|-----------------------------|---|
| • | 8mm x 25mm HEX HD SET SCREW | 8 |
| • | 8mm SPRING WASHER           | 8 |
| • | 5/16" x 1" FLAT WASHER      | 8 |

<sup>\* (</sup>SPACERS ARE TO BE FITTED BETWEEN CAB ROOF & ROOF BOWS)

5. ONCE FUELSCOOP PLUS IS CENTERED, TIGHTEN ALL BOLTS, INCLUDING THE BOLTS THAT HOLD THE FUELSCOOP PLUS TO ROOF BOWS.

2 1

6. FIT BRACKET COVERS TO ROOF BOWS USING;

6mm x 50mm HEX HD SET SCREWS

|   | 1/4" SPRING WASHERS 1/4" x 1" FLAT WASHERS                                   | 2 REAR      |
|---|------------------------------------------------------------------------------|-------------|
| • | 8mm x 50mm HEX HD SET SCREW<br>5/16" SPRING WASHER<br>5/16" x 1" FLAT WASHER | 2 2 FRONT 2 |